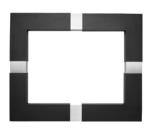

Universal Fireplace Frame - suits almost all fireplace inserts. Perfect for modern, stylish interior designs. Thanks to an innovative adjusting solution it is possible to fit the frame to almost all fireplace inserts on the market! Adjusting the frame is easy and can be made without any tools needed. You just slide the corners in or out! Mounting the frame to the fireplace cladding is also very easy and unique (placing special bolts on the wall and pressing the frame inside), that way of fitting gives the possibility for quick dismantling (in case of, for example, necessity of cleaning the insert).

## WK-RWKR-1

\_\_\_ universal fireplace frame

2021.10