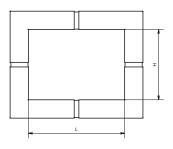

| H[mm]   | L[mm]   | Weight [kg] |
|---------|---------|-------------|
| 445-660 | 625-830 | 8           |