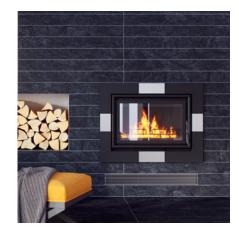

Universal Fireplace Frame - suits almost all fireplace inserts. Perfect for modern, stylish interior designs. Thanks to an innovative adjusting solution it is possible to fit the frame to almost all fireplace inserts on the market! Adjusting the frame is easy and can be made without any tools needed. You just slide the corners in or out! Mounting the frame to the fireplace cladding is also very easy and unique (placing special bolts on the wall and pressing the frame inside), that way of fitting gives the possibility for quick dismantling (in case of, for example, necessity of cleaning the insert).